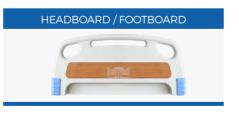

- \* Bed Frame Electrophoresis and powder coating
- \* Bed platform MS perforated platform with ventilation hole, molded
- \* Motor Quiet and robust electric actuators provide reliable operation
- \* Hand remote controller of all electrically operated functions and movements
- \* Handrails Collapsible aluninum railing with 6 bars
- \* Head and Foot board ABS material, detachable
- \* Castors: Caster diameter of 125mm with diagnoal locking
- \* Bumper castors Bumper castors on 4 corners of bed
- \* Auto-counter function Auto-counter to provide the patient from sliding onto foot end