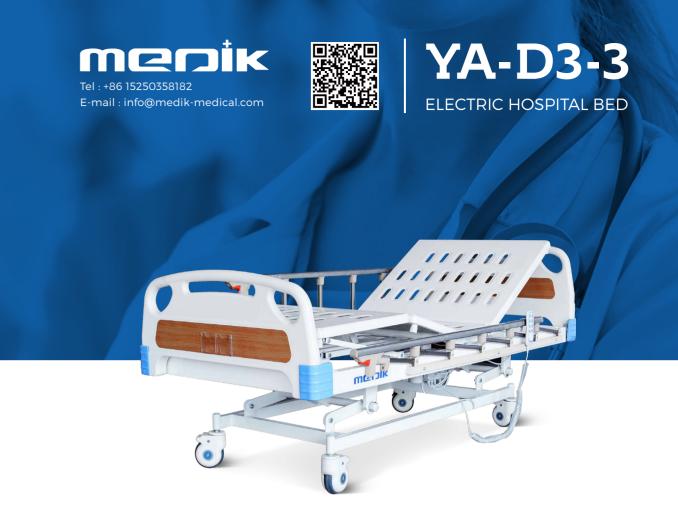

- \* Bed Frame Electrophoresis and powder coating
- \* Bed platform MS perforated platform with ventilation hole, molded
- \* Motor Quiet and robust electric actuators provide reliable operation
- \* Hand remote controller of all electrically operated functions and movements
- \* Handrails Collapsible aluninum railing with 6 bars
- \* Head and Foot board ABS material, detachable
- \* Castors: Caster diameter of 125mm with diagnoal locking
- \* Bumper castors Bumper castors on 4 corners of bed
- \* Auto-counter function Auto-counter to provide the patient from sliding onto foot end

## TECHNICAL PARAMETER

| ITEM                  | PARAMETER                   |
|-----------------------|-----------------------------|
| Overall size          | 2130*970*550-750mm          |
| Lying size            | 1880*830mm                  |
| Back section up/down  | 0-75°                       |
| Foot section up/down  | 0-40°                       |
| High-low              | 550-750mm                   |
| Safe loading capacity | 180kg                       |
| Lying board material  | ABS plastic                 |
| Autoregress function  | 100mm                       |
| Castor                | Dia125mm                    |
| Motor Control System  | Jiechang or Linak or others |