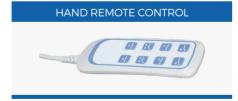

- \* Bed Frame Electrophoresis and powder coating
- \* Bed platform MS perforated platform with ventilation hole, molded
- \* Motor Quiet and robust electric actuators provide reliable operation
- \* Hand remote controller of all electrically operated functions and movements
- \* Handrails Collapsible aluninum railing with 6 bars
- \* Head and Foot board ABS material, detachable
- \* Castors: Caster diameter of 125mm with diagnoal locking
- \* Bumper castors Bumper castors on 4 corners of bed
- \* Auto-counter function Auto-counter to provide the patient from sliding onto foot end