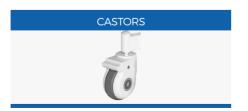

- \* Bed Frame Electrophoresis and powder coating
- \* Bed platform MS perforated platform with ventilation hole, molded
- \* Motor Quiet and robust electric actuators provide reliable operation
- \* Hand remote controller of all electrically operated functions and movements
- \* Handrails Collapsible aluninum railing with 6 bars
- \* Head and Foot board ABS material, detachable
- \* Castors: Caster diameter of 125mm with diagnoal locking
- \* Bumper castors Bumper castors on 4 corners of bed
- \* Auto-counter function Auto-counter to provide the patient from sliding onto foot end

## TECHNICAL PARAMETER

| ITEM                  | PARAMETER                   |
|-----------------------|-----------------------------|
| Overall size          | 2130*970*550-750mm          |
| Lying size            | 1880*830mm                  |
| Back section up/down  | 0-75°                       |
| Foot section up/down  | 0-40°                       |
| High-low              | 550-750mm                   |
| Safe loading capacity | 180kg                       |
| Lying board material  | ABS plastic                 |
| Autoregress function  | 100mm                       |
| Castor                | Dia125mm                    |
| Motor Control System  | Jiechang or Linak or others |