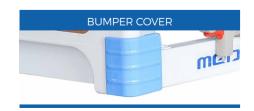

- \* Bed Frame Electrophoresis and powder coating
- \* Bed platform MS perforated platform with ventilation hole, molded
- \* Motor Quiet and robust electric actuators provide reliable operation
- \* Hand remote controller of all electrically operated functions and movements
- \* Handrails Collapsible aluninum railing with 6 bars
- \* Head and Foot board ABS material, detachable
- \* Castors: Caster diameter of 125mm with diagnoal locking
- \* Bumper castors Bumper castors on 4 corners of bed
- \* Auto-counter function Auto-counter to provide the patient from sliding onto foot end