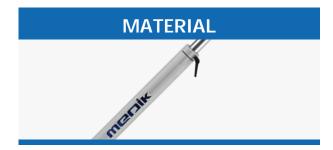

## INFUSION PUMP STAND MK-IS05

Zhangjiagang Medi Medical Equipment Supplies solution for hospital entire projects. including the hospital furniture and medical equipments



#### BETTER CARE · BETTER COMFORT



### **PRODUCT DETAILS**



#### MATERIAL

Stainless steel body and aluminum alloy base, more durable



#### BASE

Aluminum alloy base by casting technique production, stable and firm

#### HOOK



#### HOOK

Stainless steel four hooks, each hook can bear 2.5kg



#### CASTORS

3-inch silence medical casters, three with brake



#### HEIGHT ADJUSTMENT

Height adjustment range 1340-1820mm by manual switch

# OPTIONAL BASKET

OPTIONAL BASKET Basket for handle monitor/ECG wire accessories



- Over all size: 650\*650\*1340-1820mm
- Height adjustment range 1340-1820mm by manual switch
- Aluminum alloy base by casting technique production, base size 650mm
- High grade stainless steel lifting column for fixing medical pumps
- 3-inch silence medical casters, three with locking
- Loading weight 60 lbs for column lift
- Av