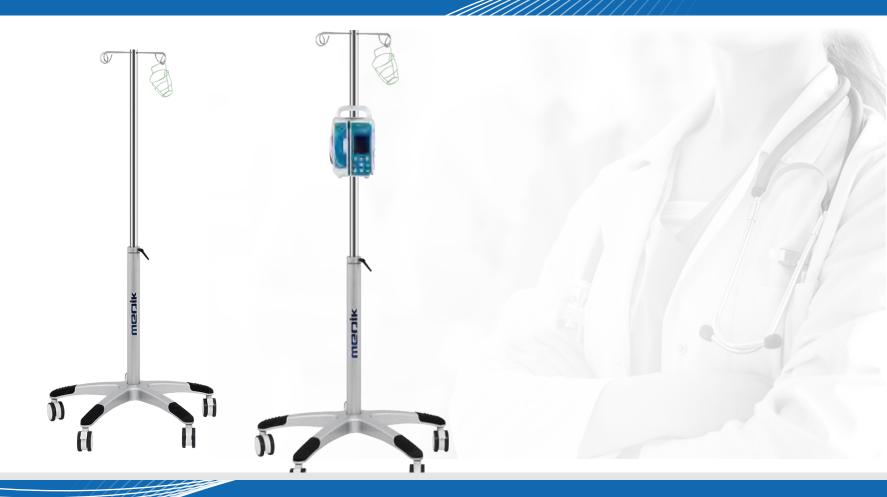

## INFUSION PUMP STAND MK-IS05

Zhangjiagang Medi Medical Equipment Supplies solution for hospital entire projects. including the hospital furniture and medical equipments

# OPTIONAL BASKET

OPTIONAL BASKET Basket for handle monitor/ECG wire accessories

- Over all size: 650\*650\*1340-1820mm
- Height adjustment range 1340-1820mm by manual switch
- Aluminum alloy base by casting technique production, base size 650mm
- High grade stainless steel lifting column for fixing medical pumps
- 3-inch silence medical casters, three with locking
- Loading weight 60 lbs for column lift
- Available with two or four detachable hooks