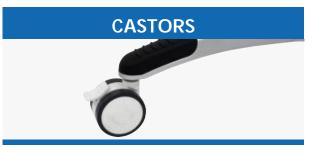

## INFUSION PUMP STAND MK-IS05

Zhangjiagang Medi Medical Equipment Supplies solution for hospital entire projects. including the hospital furniture and medical equipments



#### BETTER CARE · BETTER COMFORT



### **PRODUCT DETAILS**



#### MATERIAL

Stainless steel body and aluminum alloy base, more durable



#### BASE

Aluminum alloy base by casting technique production, stable and firm

#### HOOK



#### HOOK

Stainless steel four hooks, each hook can bear 2.5kg



#### CASTORS

3-inch silence medical casters, three with brake



#### HEIGHT ADJUSTMENT

Height adjustment range 1340-1820mm by manual switch

# OPTIONAL BASKET

OPTIONAL BASKET Basket for handle monitor/ECG wire accessories



- Over all size: 650\*650\*1340-1820mm
- Height adjustment range 1340-1820mm by manual switch
- Aluminum alloy base by casting technique production, base size 650mm
- High grade stainless steel lifting column for fixing medical pumps
- 3-inch silence medical casters, three with locking
- Loading weight 60 lbs for column lift
- Available with two or four detachable hooks

## BETTER CARE BETTER COMFORT



Tel : +86 15250358182 Fax : +86 512 58688450 E-mail : info@medik-medical.com Address : Do.3 Jinxiu Road,Jinfeng Industrial Zone,Jinfeng Town,Zhangjiagang,Jiangsu