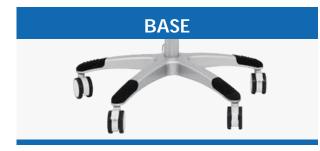

## INFUSION PUMP STAND MK-IS05

Zhangjiagang Medi Medical Equipment Supplies solution for hospital entire projects. including the hospital furniture and medical equipments



#### BETTER CARE · BETTER COMFORT



### **PRODUCT DETAILS**



#### MATERIAL

Stainless steel body and aluminum alloy base, more durable



#### BASE

Aluminum alloy base by casting technique production, stable and firm

#### HOOK



#### HOOK

Stainless steel four hooks, each hook can bear 2.5kg



#### CASTORS

3-inch silence medical casters, three with brake



#### HEIGHT ADJUSTMENT

Height adjustment range 1340-1820mm by manual switch

# OPTIONAL BASKET

OPTIONAL BASKET Basket for handle monitor/ECG wire accessories



- Over all size: 650\*650\*1340-1820mm
- Height adjustment range 1340-1820mm by manual switch
- Aluminum alloy base by casting technique production, base size 650mm
- High grade stainless steel lifting column for fixing medical pumps
- 3-inch silence medical casters, three with locking
- Loading weight 60 lbs for column lift
- Available with two or four detachable hooks

## BETTER CARE BETTER COMFORT



T