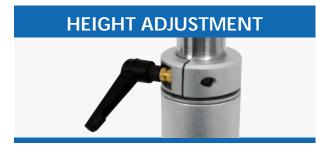

## INFUSION PUMP STAND MK-IS05

Zhangjiagang Medi Medical Equipment Supplies solution for hospital entire projects. including the hospital furniture and medical equipments



#### BETTER CARE · BETTER COMFORT



### **PRODUCT DETAILS**



#### MATERIAL

Stainless steel body and aluminum alloy base, more durable



#### BASE

Aluminum alloy base by casting technique production, stable and firm

#### HOOK



#### HOOK

Stainless steel four hooks, each hook can bear 2.5kg



#### CASTORS

3-inch silence medical casters, three with brake



#### HEIGHT ADJUSTMENT

Height adjustment range 1340-1820mm by manual switch

# OPTIONAL BASKET

OPTIONAL BASKET Basket for handle monitor/ECG wire accessories



- Over all size: 650\*650\*1340-1820mm
- Height adjustment range 1340-1820mm by manual switch
- Aluminum alloy base by casting technique production, base size 650mm
- High grade stainless steel lifting column for fixing medical pumps
- 3-inch silence medical casters, three with locking
- Loading weight 60 lbs for column lift
- Available with two or four detachable hooks

## BETTER CARE BETTER COMFORT



Tel : +86 15250358182 Fax : +86 512 58688450 E-mail : info@medik-medical.com Address : Do.3 Jinxiu Road,Jinfeng Industrial Zone,Jinfeng Town,Zhangjiagang,Jiangsu Province,China