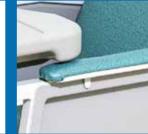

Head rest Comfortable built-in headrest

Casters

5"Total lock casters

handling and control.

allow for better



Retractable lock bar Retractable lock bar

secures the chair in

the desired position







- Ideal for use in dialysis, blood collection, respiratory and cardiac care
- Three positions: upright, deep recline, and elevated leg rest/footrest
- Retractable lock bar secures the chair in the desired position
- Padded push-handle for easy maneuverability.
- Comfortable, padded armrests with guards to keep upholstery free from damage.
- Blow-molded side tray includes recess for cup
- Neutral-colored, sturdy steel frame is easy to clean and maintain
- Comfortable built-in headrest
- 5"Total lock casters (in rear) allow for better handling and control.

| Model                | YA-DS-R01                                                                                          |
|----------------------|----------------------------------------------------------------------------------