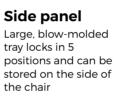

- Ideal for use in dialysis, blood collection, respiratory and cardiac care
- Three positions: upright, deep recline, and elevated leg rest/footrest
- Retractable lock bar secures the chair in the desired position
- Padded push-handle for easy maneuverability.
- Comfortable, padded armrests with guards to keep upholstery free from damage.
- Blow-molded side tray includes recess for cup
- Neutral-colored, sturdy steel frame is easy to clean and maintain
- Comfortable built-in headrest
- 5"Total lock casters (in rear) allow for better handling and control.