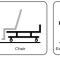

#### casters

Dia 125mm castors.Central brake system is accessible from both sides

- Multiple functions can be achieved with this 3 column bed
- The left and right tilt function can be realized by the column
- One button total chair position is a special feature of this bed
- X-ray translucent back section
- Fifth wheel for direction
- Electric CPR and manual CPR on both sides
- Angle Indicator for Backrest & Trendelenburg & Rev. Trend.
- Weighing scale system (option)