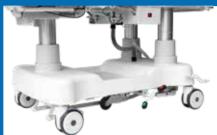

#### casters

Dia 125mm castors.Central brake system is accessible from both sides

- Multiple functions can be achieved with this 3 column bed
- The left and right tilt function can be realized by the column
- One button total chair position is a special feature of this bed
- X-ray translucent back section
- Fifth wheel for direction
- Electric CPR and manual CPR on both sides
- Angle Indicator for Backrest & Trendelenburg & Rev. Trend.
- Weighing scale system (option)