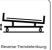

## **Control panel**

Adjust the status of the hospital bed according to different needs

#### casters

Dia 125mm castors.Central brake system is accessible from both sides

- Multiple functions can be achieved with this 3 column bed
- The left and right tilt function can be realized by the column
- One button total chair position is a special feature of this bed
- X-ray translucent back section
- Fifth wheel for direction
- Electric CPR and manual CPR on both sides
- Angle Indicator for Backrest & Trendelenburg & Rev. Trend.
- Weighing scale system (option)