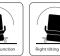

#### casters

Dia 125mm castors.Central brake system is accessible from both sides

- Multiple functions can be achieved with this 3 column bed
- The left and right tilt function can be realized by the column
- One button total chair position is a special feature of this bed
- X-ray translucent back section
- Fifth wheel for direction
- Electric CPR and manual CPR on both sides
- Angle Indicator for Backrest & Trendelenburg & Rev. Trend.
- Weighing scale system (option)