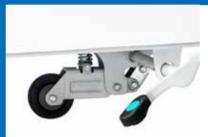

### The 5th wheel

5th wheel steering function helps the operator to easily move the bed to the required space.