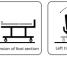

#### casters

Dia 125mm castors.Central brake system is accessible from both sides

- Multiple functions can be achieved with this 3 column bed
- The left and right tilt function can be realized by the column
- One button total chair position is a special feature of this bed
- X-ray translucent back section
- Fifth wheel for direction
- Electric CPR and manual CPR on both sides
- Angle Indicator for Backrest & Trendelenburg & Rev. Trend.
- Weighing scale system (option)