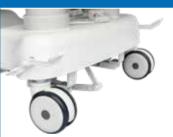

### The 5th wheel

5th wheel steering function helps the operator to easily move the bed to the required space.

#### casters

Dia 125mm castors.Central brake system is accessible from both sides

- Multiple functions can be achieved with this 3 column bed
- The left and right tilt function can be realized by the column
- One button total chair position is a special feature of this bed
- X-ray translucent back section
- Fifth wheel for direction
- Electric CPR and manual CPR on both sides
- Angle Indicator for Backrest & Trendelenburg & Rev. Trend.
- Weighing scale system (option)