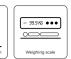

### **Touch screen**

LED touch control is used for operation, weighing system,instruction manual,patient card.

#### casters

Dia 125mm castors.Central brake system is accessible from both sides

- Multiple functions can be achieved with this 3 column bed
- The left and right tilt function can be realized by the column
- One button total chair position is a special feature of this bed
- X-ray translucent back section
- Fifth wheel for direction
- Electric CPR and manual CPR on both sides
- Angle Indicator for Backrest & Trendelenburg & Rev. Trend.
- Weighing scale system (option)