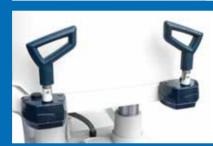

# **Pushing handle**

Ergonomic pushing handle foldable located outside head panel is easy for transporting the bed