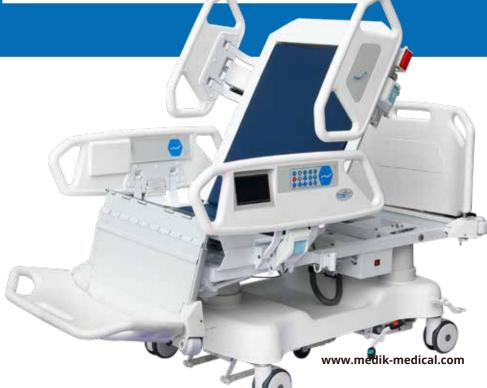

YA-D8-2
THREE COLUMN

### **Touch screen**

LED touch control is used for operation, weighing system,instruction manual,patient card.

### **THREE COLUMN**

Column structure design is to provide better safety and easy without complicated connection

## **Control panel**

Adjust the status of the hospital bed according to different needs

#### casters

Dia 125mm castors.Central brake system is accessible from both sides

- Multiple functions can be achieved with this 3 column bed
- The left and right tilt function can be realized by the column
- One button total chair position is a special feature of this bed
- X-ray translucent back section
- Fifth wheel for direction
- Electric CPR and manual CPR on both sides
- Angle Indicator for Backrest & Trendelenburg & Rev. Trend.
- Weighing scale system (option)

| 1 | Overall size(H*W*D)           | 2020-2230*1050*570-820mm |
|---|-------------------------------|--------------------------|
| 2 | Back section adjustable angle | 0-75°±5°                 |
| 3 | Knee section adjustable angle | 0-35°±5°                 |
| 4 | HI-LOW                        | 550-950mm                |
| 5 | Trendelenburg                 | 0-14°±1°                 |
| 6 | Reverse-Trendelenburg         | 0-14°±1°                 |
| 7 | Tilt left / right             | 0-12°±1°                 |
| 8 | Loading capacity              | 230kg                    |
|   |                               |                          |