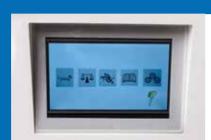

## **Control panel**

Adjust the status of the hospital bed according to different needs

### **Touch screen**

LED touch control is used for operation, weighing system,instruction manual,patient card.