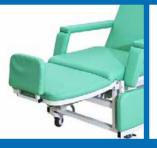

## Casters

Elegant design silent durable caster with individual brake

Foldable footrest can give foot support during a semi fowler position and prevent the patient from sliding downwards.