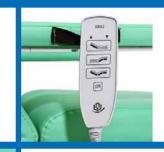

## **Hand control**

Hand control with visible icons for easy operation, CPR button is incorporated for emergency case.