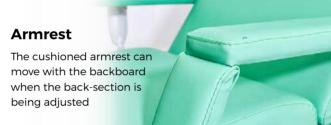

## IV Pole holder

infusion pole can be mounted space saving directly beside the chair.

- Three positions:chair position, folwer position, trendelenburg position
- Retractable lock bar secures the chair in the desired position
- Padded push-handle for easy maneuverability.
- Extra-wide padded armrests maximize comfort
- Durable epoxy coated welded steel frame is easy to clean and maintain
- Articulated headrest quickly adjusts to maximize comfort