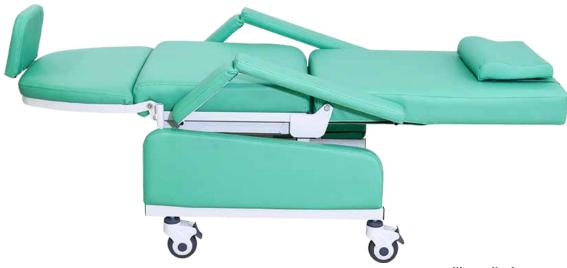

## IV Pole holder

infusion pole can be mounted space saving directly beside the chair.

- Three positions:chair position, folwer position, trendelenburg position
- Retractable lock bar secures the chair in the desired position
- Padded push-handle for easy maneuverability.
- Extra-wide padded armrests maximize comfort
- Durable epoxy coated welded steel frame is easy to clean and maintain
- Articulated headrest quickly adjusts to maximize comfort