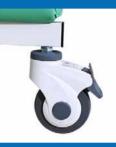

## Casters

Elegant design silent durable caster with individual brake

Foldable footrest can give foot support during a semi fowler position and prevent the patient from sliding downwards.