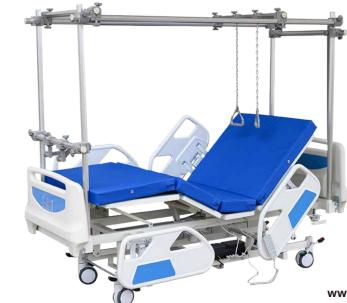

#### Frame

The overall frame is made of durable aluminum alloy pipe, the hexagon tube is convenient for stability. The frame can be quickly adjusted via unique switch wrench without tooling.

# **PP** safety railing

Tuck-away PP safety railing with damper for slow dropping, special patented design to avoid accidental falling from patient's on bed operation

#### - Detachable head/foot board with easy lock

- Manual CPR on both sides(optional)
- Central brake system on four corner
- Hand remote control
- Four split side rail,drop down under the bed platform
- Leg and hand traction frame