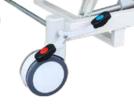

## Centrol lock system

The central lock control system is located in the four corners, so that the nurse can lock or unlock the bed in every position. With red and green, easy to distinguish.