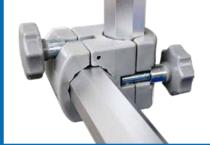

# Handle

With two ergonomic handles, different positions can be controlled by the knob for different height patient, which is convenient for patients to take advantage of when it is inconvenient to get up.

Located at the end of the bed, it can be moved left and right through the knob, which is convenient for leg or body traction.