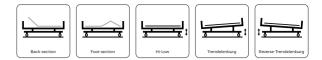

| Model                 | YA-D5-1                                                                                                                         |
|-----------------------|---------------------------------------------------------------------------------------------------------------------------------|
| Overall size(H*W*D)   | 2270*1060*450-725mm                                                                                                             |
| Backrest adjustment   | 0-80°                                                                                                                           |
| Footrest adjustment   | 0-40°                                                                                                                           |
| Height adjustment     | 450-725mm                                                                                                                       |
| Trendeleburg          | 0-12°                                                                                                                           |
| Revere- Trendelenburg | 0-12°                                                                                                                           |
| Safe loading capacity | 205kg                                                                                                                           |
|                       | Overall size(H*W*D)<br>Backrest adjustment<br>Footrest adjustment<br>Height adjustment<br>Trendeleburg<br>Revere- Trendelenburg |