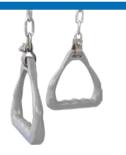

Located at the end of the bed, it can be moved left and right through the knob, which is convenient for leg or body traction.